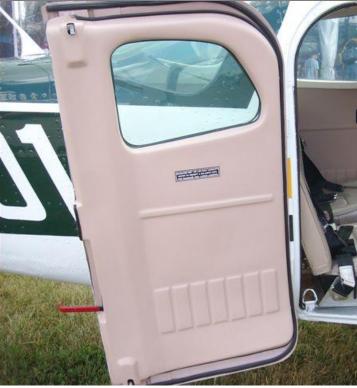

Front section of Cessna 206 shown in mocha with an ivory right side pocket.

Right side front front door post part no. SA58-02 shown in ivory and lower co-pilot panel part no. SA58-06 shown in mocha.

This is a rear view of the Cessna 206 Note rubber uchannel trim around all window fairings which touch the glass.