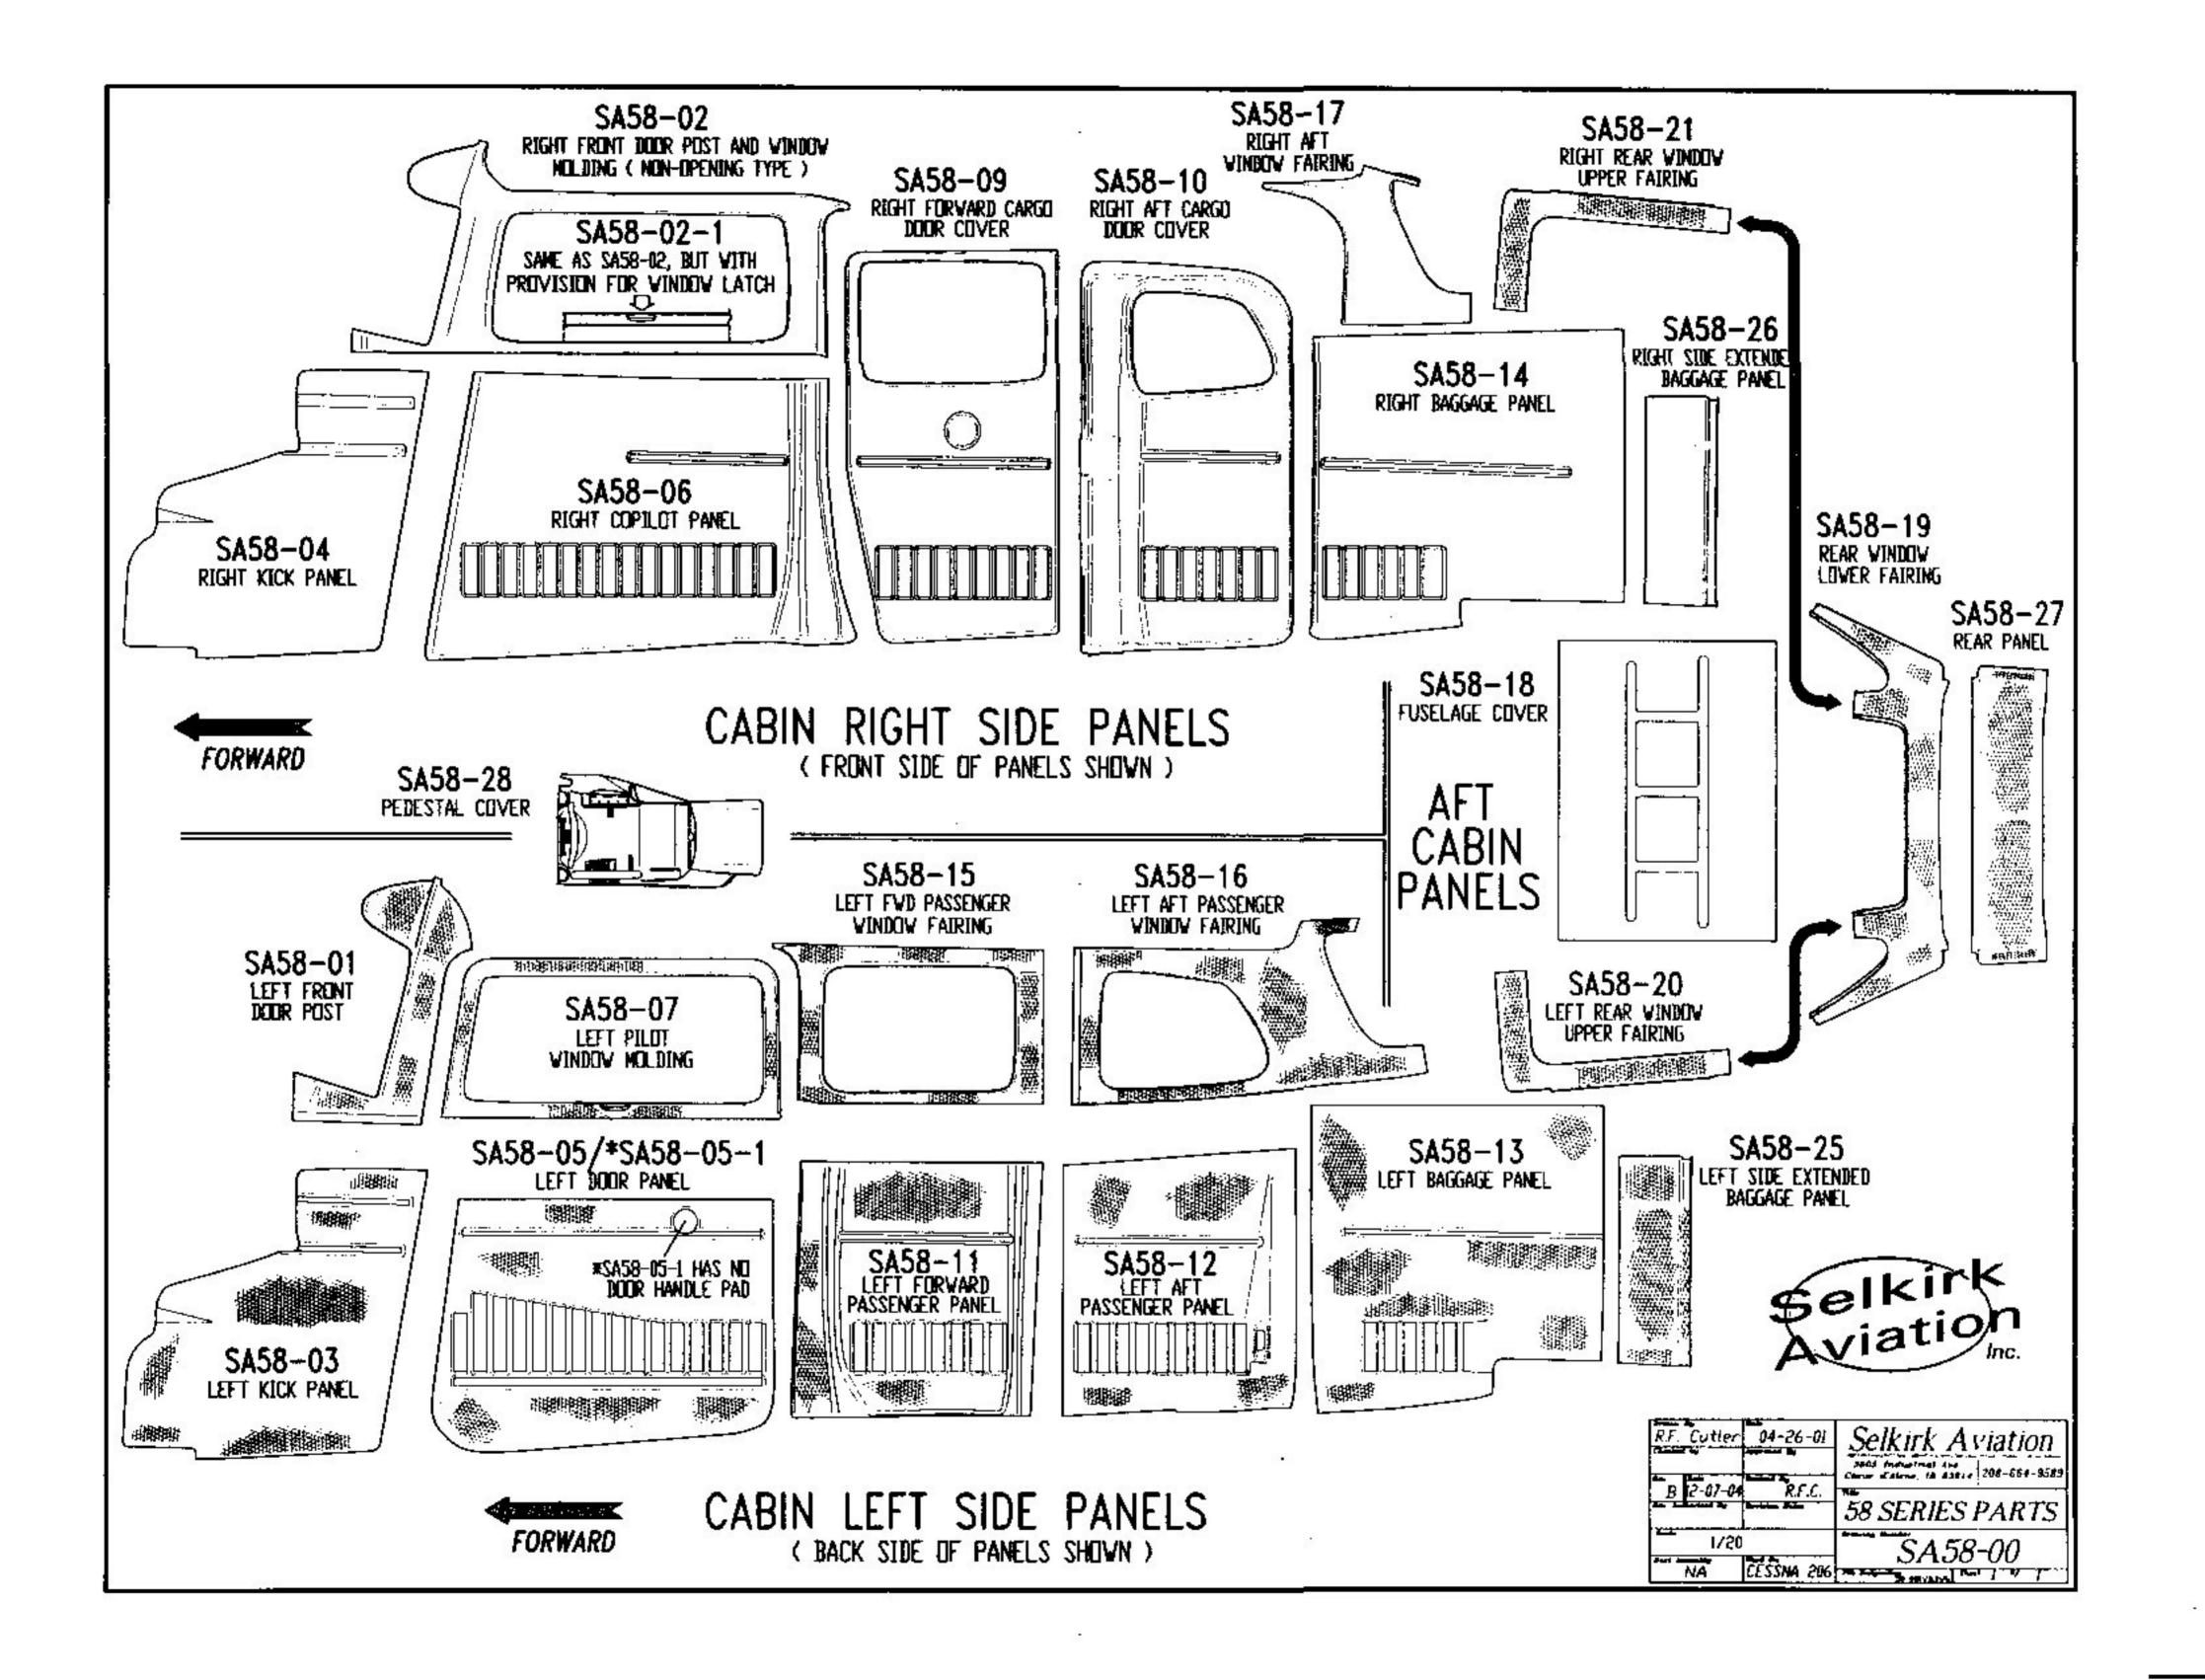

## Photos show Cessna 206 interior installed by UIM Aviation of Tucson, Arizona.

This forward cargo door part no. SA58-09 is shown in mocha color.

This rear cargo door part no. SA58-10 is shown in mocha.

Front section of Cessna 206 shown in mocha with an ivory right side pocket.

Right side front front door post part no. SA58-02 shown in ivory and lower co-pilot panel part no. SA58-06 shown in mocha.

This is a rear view of the Cessna 206 Note rubber uchannel trim around all window fairings which touch the glass.

This is left side view of the Cessna 206.

Front view of the Cessna 206.

This is a right side view of the Cessna 206.

| Price List for Selkirk Aviation, Inc. For all U and TU 206 models | 3377 W. Industrial Lp., Coeur d'Alene, ID<br>Phone: 208-664-9589 FAX: 208-665-9597<br>Prices | Email: selkirkav       | selkirk-aviation.com<br>@selkirkaviation.com<br>ject to change without notice) |
|-------------------------------------------------------------------|----------------------------------------------------------------------------------------------|------------------------|--------------------------------------------------------------------------------|
| PART NUMBER                                                       | PART DESCRIPTION                                                                             |                        | RETAIL PRICE                                                                   |
| SA 58-41                                                          | Decal Set and 50 feet black trim for windows                                                 | Included with kit      | -\$0-8 N/C                                                                     |
| SA 58-01                                                          | Left Front Door Post                                                                         |                        | \$127.00                                                                       |
| SA 58-02                                                          | Right Front Door Post & Window Molding (no latch pr                                          | rovision)              | \$218.00                                                                       |
| SA 58-02-1                                                        | Right Front Door Post & Window Molding (with latch                                           | provision)             | \$218.00                                                                       |
| SA 58-03                                                          | Left Kick Panel                                                                              |                        | \$147.00                                                                       |
| SA 58-04                                                          | Right Kick Panel                                                                             |                        | \$147.00                                                                       |
| SA 58-05                                                          | Left Door Panel                                                                              |                        | \$171.00                                                                       |
| SA 58-05-1                                                        | Left Door Panel (1974-1986)                                                                  |                        | 30-8 \$171.00                                                                  |
| SA 58-06                                                          | Right Copilot Panel                                                                          |                        | \$206.00                                                                       |
| SA 58-07                                                          | Left Pilot Window Molding                                                                    |                        | \$ 97.00                                                                       |
| SA 58-09                                                          | Right Forward Cargo Door Cover                                                               |                        | \$242.00                                                                       |
| SA 58-10                                                          | Right Aft Cargo Door Cover                                                                   |                        | \$242.00                                                                       |
| SA 58-11                                                          | Left Forward Passenger Panel                                                                 |                        | \$126.00                                                                       |
| SA 58-12                                                          | Left Aft Passenger Panel                                                                     |                        | \$126.00                                                                       |
| SA 58-13                                                          | Left Baggage Panel                                                                           |                        | \$126.00                                                                       |
| SA 58-14                                                          | Right Baggage Panel                                                                          |                        | \$126.00                                                                       |
| SA 58-15                                                          | Left Forward Passenger Window Fairing                                                        |                        | \$117.00                                                                       |
| SA 58-16                                                          | Left Aft Passenger Window Fairing                                                            |                        | \$130.00                                                                       |
| SA 58-17                                                          | Right Aft Window Fairing                                                                     |                        | \$117.00                                                                       |
| SA 58-18                                                          | Fuselage Cover                                                                               |                        | \$129.00                                                                       |
| SA 58-19                                                          | Rear Window Lower Fairing                                                                    |                        | \$193.00                                                                       |
| SA 58-20                                                          | Left Rear Window Upper Fairing                                                               |                        | \$ 68.00                                                                       |
| SA 58-21                                                          | Right Rear Window Upper Fairing                                                              |                        | \$ 68.00                                                                       |
| SA 58-100                                                         | TOTAL FOR ABOVE SET OF PANELS                                                                | (1964 to 1973 206 KIT) | \$2,536.00                                                                     |
| SA 58-25                                                          | Left Side Extended Baggage Panel (1974 and later)                                            |                        | \$ 74.00                                                                       |
| SA 58-26                                                          | Right Side Extended Baggage Panel (1974 & later)                                             |                        | \$ 74.00                                                                       |
| SA 58-27                                                          | Rear Panel ( 1974 & later )                                                                  |                        | \$ 72.00                                                                       |
| SA 58-100-1                                                       | TOTAL FOR ABOVE SET OF PANELS                                                                | (1974 & later 206 KIT) | \$2,754.00                                                                     |
| SA 58-28                                                          | Pedestal Cover                                                                               | (extra)                | \$458.00                                                                       |
| SA 39-206                                                         | Cessna 206 Glare shield years 1964 thru 1986                                                 | (extra)                | \$377.00                                                                       |
| SA 55-87                                                          | Vinyl headliner (SA55-87-1 Wool \$406.00)                                                    | (extra)                | \$377.00                                                                       |
| SA 65-01                                                          | Precut rubber insulate kit for side walls                                                    | (extra)                | \$283.00                                                                       |
| SA 65-03                                                          | Precut rubber insulate kit for ceiling                                                       | (extra)                | \$272.00                                                                       |
| SA 65-05                                                          | Precut rubber insulate kit for ext baggage (206/207)                                         | (extra)                | \$111.00                                                                       |
| SA 65-100                                                         | Extended baggage kit (select 206/207 models)                                                 | (extra)                | \$681.00                                                                       |
| APPLICABLE TO CESSNA MODEL ANI                                    | ,                                                                                            |                        |                                                                                |