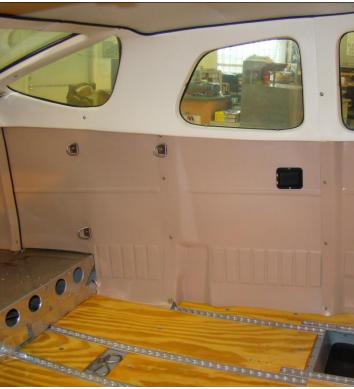

Front section of Cessna 206 shown in mocha with an ivory right side pocket.

Right side front front door post part no. SA58-02 shown in ivory and lower co-pilot panel part no. SA58-06 shown in mocha.

This is a rear view of the Cessna 206 Note rubber uchannel trim around all window fairings which touch the glass.