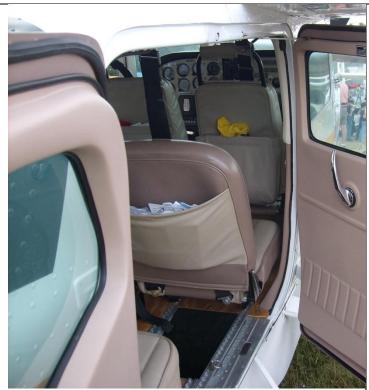

## Photos show Cessna 206 interior installed by UIM Aviation of Tucson, Arizona.

This forward cargo door part no. SA58-09 is shown in mocha color.

This rear cargo door part no. SA58-10 is shown in mocha.