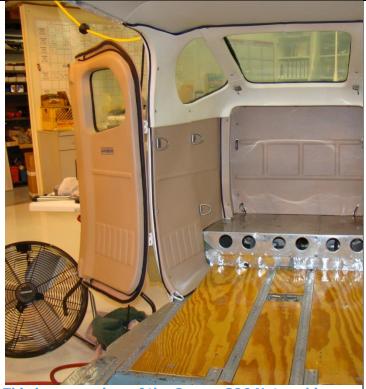

## Photos show Cessna 206 interior installed by UIM Aviation of Tucson, Arizona.

This forward cargo door part no. SA58-09 is shown in mocha color.

This rear cargo door part no. SA58-10 is shown in mocha.