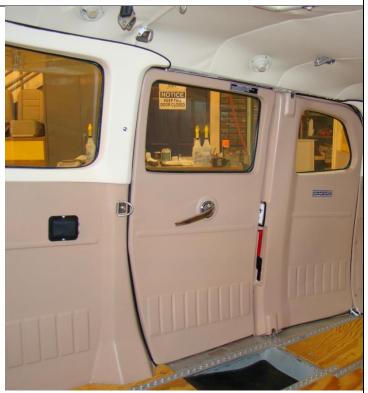

## Photos show Cessna 206 interior installed by UIM Aviation of Tucson, Arizona.

This forward cargo door part no. SA58-09 is shown in mocha color.

This rear cargo door part no. SA58-10 is shown in mocha.