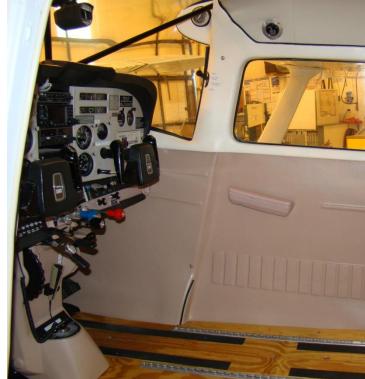

Front section of Cessna 206 shown in mocha with an ivory right side pocket.

Right side front front door post part no. SA58-02 shown in ivory and lower co-pilot panel part no. SA58-06 shown in mocha.

This is a rear view of the Cessna 206 Note rubber uchannel trim around all window fairings which touch the glass.